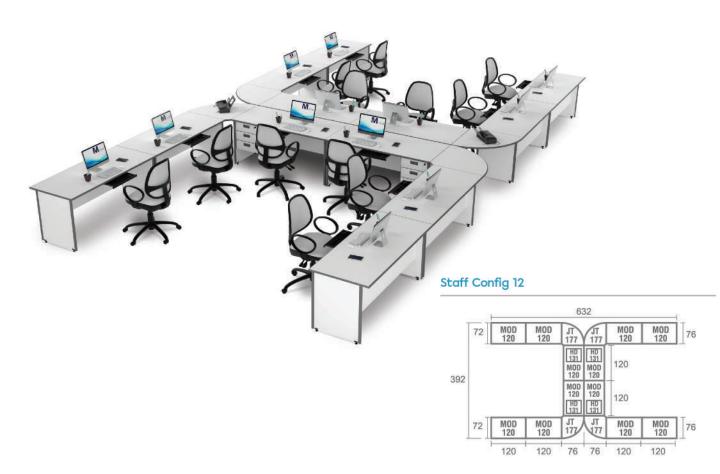

indahan kenyamanan dan fungsional. Semua kebutuhan Anda telah tersedia di seri **M-Class** dalam satu produk yang berkualitas tinggi.

## Kualitas.

Telah dipercaya lebih dari puluhan tahun menemani setiap langkah kesuksesan anda. Terbuat dari MFC (Melamine Face Chipboard) resistan terhadap air dan api serta anti gores, dan dilapisi dengan decorative paper melamine coated membuat M-Class memiliki ketahanan tinggi dalam penggunaan jangka waktu lama.

Perpaduan warna Abu-Abu Gelap dan Abu-Abu Terang, akan memberikan kesan elegan dan luxury dan memberikan sentuhan keindahaan dan keteduhan suasana ruang kantor Anda.



Desain.

dan inovasi.

## www.moderafurniture.com



## Staff Config 2 type B













## www.moderafurniture.com





MOD 160

HD

MOD HD MOD HD MOD 160 131 160 131 160













Meeting Config 4 Person



## www.moderafurniture.com







## Meeting Config 8-16 Person



# Products Dimension



|                |        |        |       | Dro           | awer      |         |        |       |        |
|----------------|--------|--------|-------|---------------|-----------|---------|--------|-------|--------|
| Hanging Drawer |        |        |       | Mobile Drawer |           |         |        |       |        |
| -              | Туре   | Length | Width | Height        |           | Туре    | Length | Width | Height |
|                | HD 131 | 40     | 47    | 45            |           | MD 331  | 40     | 48    | 57     |
| -              | HD 132 | 40     | 35    | 45            |           |         |        |       |        |
|                |