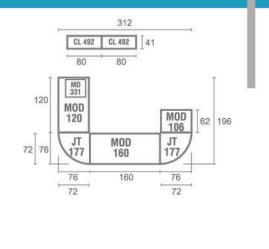

www.moderafurniture.com





## Staff Config 2 type A



## **Director Config with View**









kreatif, dinamis, M-Class menghadirkan kenyamanan

dalam suasana kerja Anda. Pilihan tepat untuk

menemani aktifitas Anda dalam melahirkan kreatifitas



Fungsi.

Dinamis dan Elegan, desain terbaik sebuah mahakarya dari MODERA. Di desain untuk anda yang dari meja kerja yang dilengkapi dengan Pencil Tray, Cabinet, Lemari penyimpanan serta Meja Meeting yang menggabungkan antara estetika keindahan kenyamanan dan fungsional. Semua kebutuhan Anda telah tersedia di seri **M-Class** dalam satu produk yang berkualitas tinggi.

## Kualitas.

Telah dipercaya lebih dari puluhan tahun menemani setiap langkah kesuksesan anda. Terbuat dari MFC (Melamine Face Chipboard) resistan terhadap air dan api serta anti gores, dan dilapisi dengan decorative paper melamine coated membuat M-Class memiliki ke