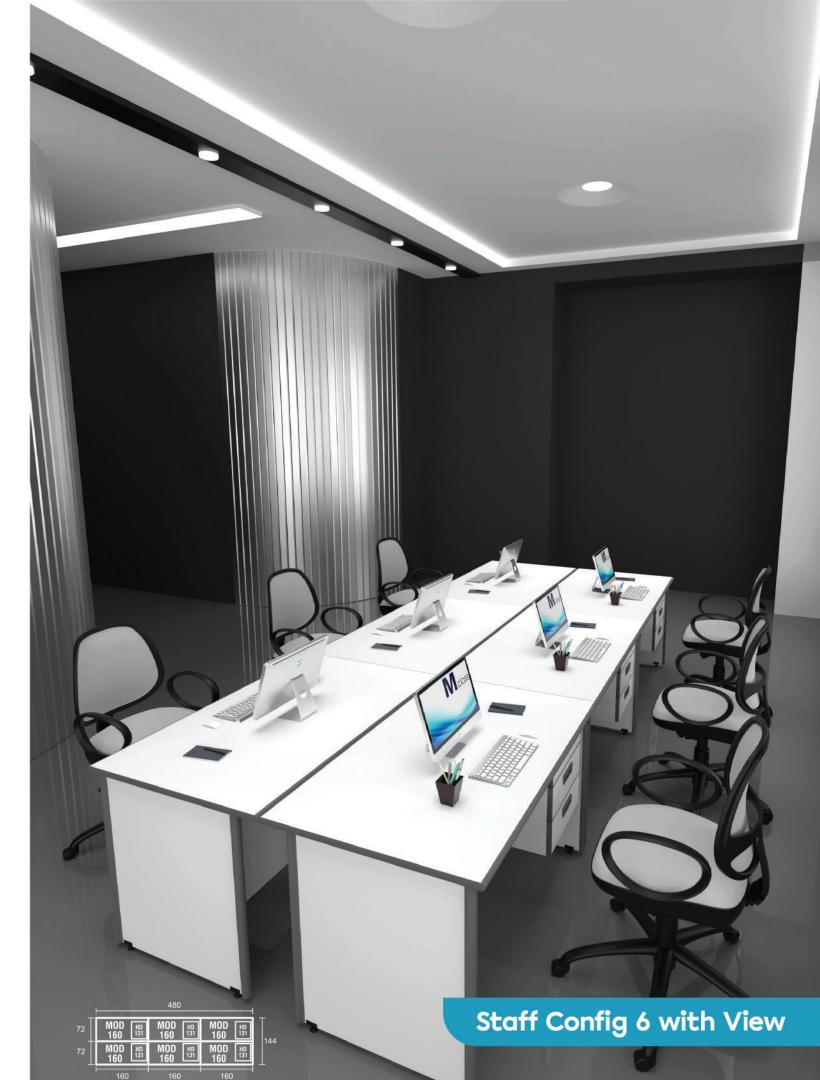

han kenyamanan dan fungsional. Semua kebutuhan Anda telah tersedia di seri **M-Class** dalam satu produk yang berkualitas tinggi.

## Kualitas.

Telah dipercaya lebih dari puluhan tahun menemani setiap langkah kesuksesan anda. Terbuat dari MFC (Melamine Face Chipboard) resistan terhadap air dan api serta anti gores, dan dilapisi dengan decorative paper melamine coated membuat M-Class memiliki ketahanan tinggi dalam penggunaan jangka waktu lama.

Perpaduan warna Abu-Abu Gelap dan Abu-Abu Terang, akan memberikan kesan elegan dan luxury dan memberikan sentuhan keindahaan dan keteduhan suasana ruang kantor Anda.



Desain.

dan inovasi.

## www.moderafurniture.com



## Staff Config 2 type B













## www.moderafurniture.com





MOD 160

HD

MOD HD MOD HD MOD 160 131 160 131 160













Meeting Config 4 Person



## www.moderafurniture.com







## Meeting Config 8-16 Person



# Products Dimension



|                |        |        |       | Dro           | awer      |         |        |       |        |
|----------------|--------|--------|-------|---------------|-----------|---------|--------|-------|--------|
| Hanging Drawer |        |        |       | Mobile Drawer |           |         |        |       |        |
| -              | Туре   | Length | Width | Height        |           | Туре    | Length | Width | Height |
|                | HD 131 | 40     | 47    | 45            |           | MD 331  | 40     | 48    | 57     |
| -              | HD 132 | 40     | 35    | 45            |           |         |        |       |        |
|                |