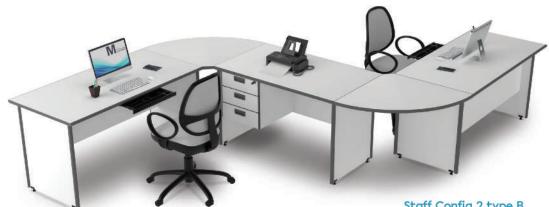

www.moderafurniture.com





## Staff Config 2 type A



## **Director Config with View**









kreatif, dinamis, M-Class menghadirkan kenyamanan

dalam suasana kerja Anda. Pilihan tepat untuk

menemani aktifitas Anda dalam melahirkan kreatifitas



Fungsi.

Dinamis dan Elegan, desain terbaik sebuah mahakarya dari MODERA. Di desain untuk anda yang dari meja kerja yang dilengkapi dengan Pencil Tray, Cabinet, Lemari penyimpanan serta Meja Meeting yang menggabungkan antara estetika keindahan kenyamanan dan fungsional. Semua kebutuhan Anda telah tersedia di seri **M-Class** dalam satu produk yang berkualitas tinggi.

## Kualitas.

Telah dipercaya lebih dari puluhan tahun menemani setiap langkah kesuksesan anda. Terbuat dari MFC (Melamine Face Chipboard) resistan terhadap air dan api serta anti gores, dan dilapisi dengan decorative paper melamine coated membuat M-Class memiliki keta