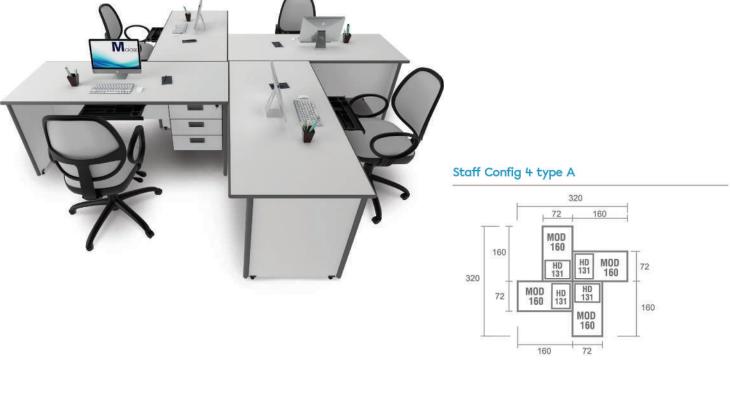

l Tray, Cabinet, Lemari penyimpanan serta Meja Meeting yang menggabungkan antara estetika keindahan kenyamanan dan fungsional. Semua kebutuhan Anda telah tersedia di seri **M-Class** dalam satu produk yang berkualitas tinggi.

## Kualitas.

Telah dipercaya lebih dari puluhan tahun menemani setiap langkah kesuksesan anda. Terbuat dari MFC (Melamine Face Chipboard) resistan terhadap air dan api serta anti gores, dan dilapisi dengan decorative paper melamine coated membuat M-Class memiliki ketahanan tinggi dalam penggunaan jangka waktu lama.

Perpaduan warna Abu-Abu Gelap dan Abu-Abu Terang, akan memberikan kesan elegan dan luxury dan memberikan sentuhan keindahaan dan keteduhan suasana ruang kantor Anda.



Desain.

dan inovasi.

## www.moderafurniture.com



## Staff Config 2 type B













## www.moderafurniture.com





MOD 160

HD

MOD HD MOD HD MOD 160 131 160 131 160













Meeting Config 4 Person



## www.moderafurniture.com







## Meeting Config 8-16 Person



# Products Dimension



|                |        |        |       | Dro           | awer      |         |        |       |        |
|----------------|--------|--------|-------|---------------|-----------|---------|--------|-------|--------|
| Hanging Drawer |        |        |       | Mobile Drawer |           |         |        |       |        |
| -              | Туре   | Length | Width | Height        |           | Туре    | Length | Width | Height |
|                | HD 131 | 40     | 47    | 45            |           | MD 331  | 40     | 48    | 57     |
| -              | HD 132 | 40