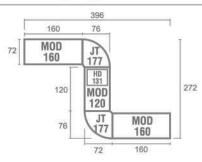

Pencil Tray, Cabinet, Lemari penyimpanan serta Meja Meeting yang menggabungkan antara estetika keindahan kenyamanan dan fungsional. Semua kebutuhan Anda telah tersedia di seri **M-Class** dalam satu produk yang berkualitas tinggi.

## Kualitas.

Telah dipercaya lebih dari puluhan tahun menemani setiap langkah kesuksesan anda. Terbuat dari MFC (Melamine Face Chipboard) resistan terhadap air dan api serta anti gores, dan dilapisi dengan decorative paper melamine coated membuat M-Class memiliki ketahanan tinggi dalam penggunaan jangka waktu lama.

Perpaduan warna Abu-Abu Gelap dan Abu-Abu Terang, akan memberikan kesan elegan dan luxury dan memberikan sentuhan keindahaan dan keteduhan suasana ruang kantor Anda.



Desain.

dan inovasi.

## www.moderafurniture.com



## Staff Config 2 type B













## www.moderafurniture.com





MOD 160

HD

MOD HD MOD HD MOD 160 131 160 131 160













Meeting Config 4 Person



## www.moderafurniture.com







## Meeting Config 8-16 Person



# Products Dimension



|                |        |        |       | Dro           | awer      |         |        |       |        |
|----------------|--------|--------|-------|---------------|-----------|---------|--------|-------|--------|
| Hanging Drawer |        |        |       | Mobile Drawer |           |         |        |       |        |
| -              | Туре   | Length | Width | Height        |           | Туре    | Length | Width | Height |
|                | HD 131 | 40     | 47    | 45            |           | MD 331  | 40     | 48    | 57     |
| -              | HD 132 | 4