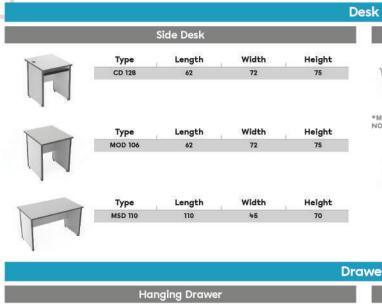

# Products Dimension

|                |        |        |       | Dro           | awer      |         |        |       |        |
|----------------|--------|--------|-------|---------------|-----------|---------|--------|-------|--------|
| Hanging Drawer |        |        |       | Mobile Drawer |           |         |        |       |        |
| -              | Туре   | Length | Width | Height        |           | Туре    | Length | Width | Height |
|                | HD 131 | 40     | 47    | 45            |           | MD 331  | 40     | 48    | 57     |
| -              | HD 132 | 40     | 35    | 45            |           |         |        |       |        |
|                |        |        |       |               |           | Туре    | Length | Width | Height |
|                |        |        |       |               |           | MD 332  | 48     | 48    | 57     |
|                | Туре   | Length | Width | Height        | ng Top    | Туре    | Length | Width | Height |
| T              | JT 175 | 144    | 72    | 75            |           | JT 177  | 72     | 72    | 2.5    |
|                |        |        |       | Confere       | nce Table |         |        |       |        |
|                | Туре   | Length | Width | Height        |           | Туре    | Length | Width | Height |
|                | CT 120 | 120    | 120   | 75            | T         | CT 1018 | 180    | 85    | 75     |
| Ŧ              |        |        |       |               |           | CT 1020 | 200    | 100   | 75     |