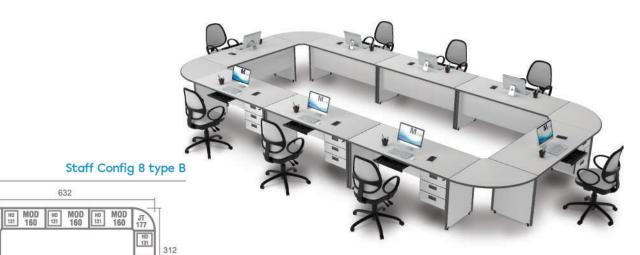

keindahan kenyamanan dan fungsional. Semua kebutuhan Anda telah tersedia di seri **M-Class** dalam satu produk yang berkualitas tinggi.

## Kualitas.

Telah dipercaya lebih dari puluhan tahun menemani setiap langkah kesuksesan anda. Terbuat dari MFC (Melamine Face Chipboard) resistan terhadap air dan api serta anti gores, dan dilapisi dengan decorative paper melamine coated membuat M-Class memiliki ketahanan tinggi dalam penggunaan jangka waktu lama.

Perpaduan warna Abu-Abu Gelap dan Abu-Abu Terang, akan memberikan kesan elegan dan luxury dan memberikan sentuhan keindahaan dan keteduhan suasana ruang kantor Anda.



Desain.

dan inovasi.

## www.moderafurniture.com



## Staff Config 2 type B













## www.moderafurniture.com





MOD 160

HD

MOD HD MOD HD MOD 160 131 160 131 160













Meeting Config 4 Person



## www.moderafurniture.com







## Meeting Config 8-16 Person



# Products Dimension



|                |        |        |       | Dro           | awer      |         |        |       |        |
|----------------|--------|--------|-------|---------------|-----------|---------|--------|-------|--------|
| Hanging Drawer |        |        |       | Mobile Drawer |           |         |        |       |        |
| -              | Туре   | Length | Width | Height        |           | Туре    | Length | Width | Height |
|                | HD 131 | 40     | 47    | 45            |           | MD 331  | 40     | 48    | 57     |
| -              | HD 132 | 40     | 35    | 45            |           |         |        |       |        |
|