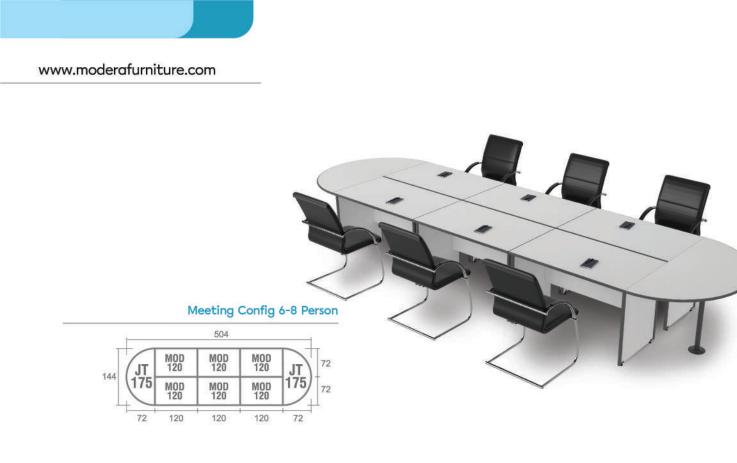

a di seri **M-Class** dalam satu produk yang berkualitas tinggi.

## Kualitas.

Telah dipercaya lebih dari puluhan tahun menemani setiap langkah kesuksesan anda. Terbuat dari MFC (Melamine Face Chipboard) resistan terhadap air dan api serta anti gores, dan dilapisi dengan decorative paper melamine coated membuat M-Class memiliki ketahanan tinggi dalam penggunaan jangka waktu lama.

Perpaduan warna Abu-Abu Gelap dan Abu-Abu Terang, akan memberikan kesan elegan dan luxury dan memberikan sentuhan keindahaan dan keteduhan suasana ruang kantor Anda.



Desain.

dan inovasi.

## www.moderafurniture.com



## Staff Config 2 type B













## www.moderafurniture.com





MOD 160

HD

MOD HD MOD HD MOD 160 131 160 131 160













Meeting Config 4 Person



## www.moderafurniture.com







## Meeting Config 8-16 Person



# Products Dimension



|                |        |        |       | Dro           | awer      |         |        |       |        |
|----------------|--------|--------|-------|---------------|-----------|---------|--------|-------|--------|
| Hanging Drawer |        |        |       | Mobile Drawer |           |         |        |       |        |
| -              | Туре   | Length | Width | Height        |           | Туре    | Length | Width | Height |
|                | HD 131 | 40     | 47    | 45            |           | MD 331  | 40     | 48    | 57     |
| -              | HD 132 | 40     | 35    | 45            |           |         |        |       |        |
|                |        |        |       |               |           | Туре    | Leng