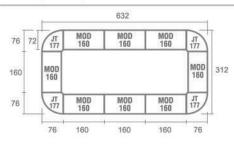

produk yang berkualitas tinggi.

## Kualitas.

Telah dipercaya lebih dari puluhan tahun menemani setiap langkah kesuksesan anda. Terbuat dari MFC (Melamine Face Chipboard) resistan terhadap air dan api serta anti gores, dan dilapisi dengan decorative paper melamine coated membuat M-Class memiliki ketahanan tinggi dalam penggunaan jangka waktu lama.

Perpaduan warna Abu-Abu Gelap dan Abu-Abu Terang, akan memberikan kesan elegan dan luxury dan memberikan sentuhan keindahaan dan keteduhan suasana ruang kantor Anda.



Desain.

dan inovasi.

## www.moderafurniture.com



## Staff Config 2 type B













## www.moderafurniture.com





MOD 160

HD

MOD HD MOD HD MOD 160 131 160 131 160













Meeting Config 4 Person



## www.moderafurniture.com







## Meeting Config 8-16 Person



# Products Dimension



|                |        |        |       | Dro           | awer      |         |        |       |        |
|----------------|--------|--------|-------|---------------|-----------|---------|--------|-------|--------|
| Hanging Drawer |        |        |       | Mobile Drawer |           |         |        |       |        |
| -              | Туре   | Length | Width | Height        |           | Туре    | Length | Width | Height |
|                | HD 131 | 40     | 47    | 45            |           | MD 331  | 40     | 48    | 57     |
| -              | HD 132 | 40     | 35    | 45            |           |         |        |       |        |
|                |        |        |       |               |           | Туре    | Length | Width | Height |
|