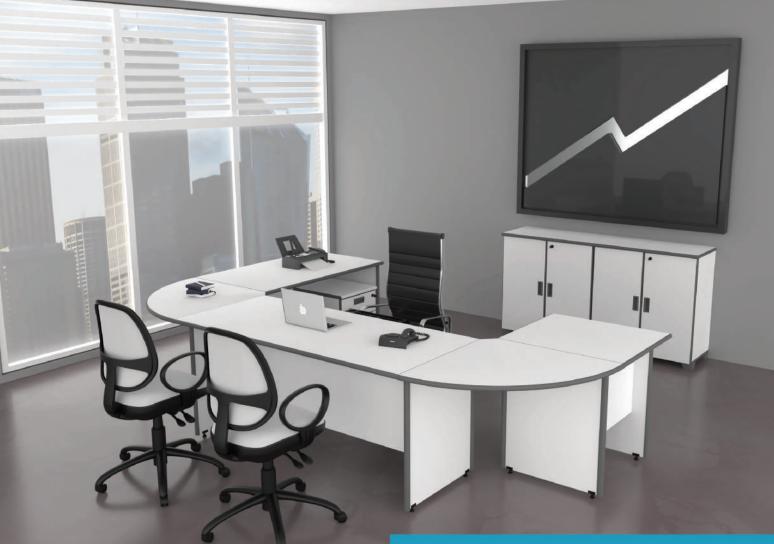

## **Director Config with View**

kreatif, dinamis, M-Class menghadirkan kenyamanan

dalam suasana kerja Anda. Pilihan tepat untuk

menemani aktifitas Anda dalam melahirkan kreatifitas

Fungsi.

Dinamis dan Elegan, desain terbaik sebuah mahakarya dari MODERA. Di desain untuk anda yang dari meja kerja yang dilengkapi dengan Pencil Tray, Cabinet, Lemari penyimpanan serta Meja Meeting yang menggabungkan antara estetika keindahan kenyamanan dan fungsional. Semua kebutuhan Anda telah tersedia di seri **M-Class** dalam satu produk yang berkualitas tinggi.