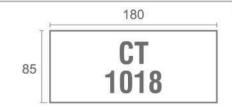

# Products Dimension

|                |        |        |       | Dro           | awer      |         |        |       |        |
|----------------|--------|--------|-------|---------------|-----------|---------|--------|-------|--------|
| Hanging Drawer |        |        |       | Mobile Drawer |           |         |        |       |        |
| -              | Туре   | Length | Width | Height        |           | Туре    | Length | Width | Height |
|                | HD 131 | 40     | 47    | 45            |           | MD 331  | 40     | 48    | 57     |
| -              | HD 132 | 40     | 35    | 45            |           |         |        |       |        |
|                |        |        |       |               |           | Туре    | Length | Width | Height |
|                |        |        |       |               |           | MD 332  | 48     | 48    | 57     |
|                | Туре   | Length | Width | Height        | ng Top    | Туре    | Length | Width | Height |
| T              | JT 175 | 144    | 72    | 75            |           | JT 177  | 72     | 72    | 2.5    |
|                |        |        |       | Confere       | nce Table |         |        |       |        |
|                | Туре   | Length | Width | Height        |           | Туре    | Length | Width | Height |
|                | CT 120 | 120    | 120   | 75            | T         | CT 1018 | 180    | 85    | 75     |
| Ŧ              |        |        |       |               |           | CT 1020 | 200    | 100   | 75     |