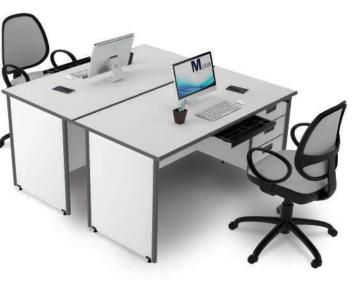

kerja yang dilengkapi dengan Pencil Tray, Cabinet, Lemari penyimpanan serta Meja Meeting yang menggabungkan antara estetika keindahan kenyamanan dan fungsional. Semua kebutuhan Anda telah tersedia di seri **M-Class** dalam satu produk yang berkualitas tinggi.

## Kualitas.

Telah dipercaya lebih dari puluhan tahun menemani setiap langkah kesuksesan anda. Terbuat dari MFC (Melamine Face Chipboard) resistan terhadap air dan api serta anti gores, dan dilapisi dengan decorative paper melamine coated membuat M-Class memiliki ketahanan tinggi dalam penggunaan jangka waktu lama.

Perpaduan warna Abu-Abu Gelap dan Abu-Abu Terang, akan memberikan kesan elegan dan luxury dan memberikan sentuhan keindahaan dan keteduhan suasana ruang kantor Anda.



Desain.

dan inovasi.

## www.moderafurniture.com



## Staff Config 2 type B













## www.moderafurniture.com





MOD 160

HD

MOD HD MOD HD MOD 160 131 160 131 160













Meeting Config 4 Person



## www.moderafurniture.com







## Meeting Config 8-16 Person



# Products Dimension



|                |        |        |       | Dro           | awer      |         |        |       |        |
|----------------|--------|--------|-------|---------------|-----------|---------|--------|-------|--------|
| Hanging Drawer |        |        |       | Mobile Drawer |           |         |        |       |        |
| -              | Туре   | Length | Width | Height        |           | Туре    | Length | Width | Height |
|                | HD 131 | 40     | 47    | 45            |           | MD 331  | 40     | 48    | 57     |
|