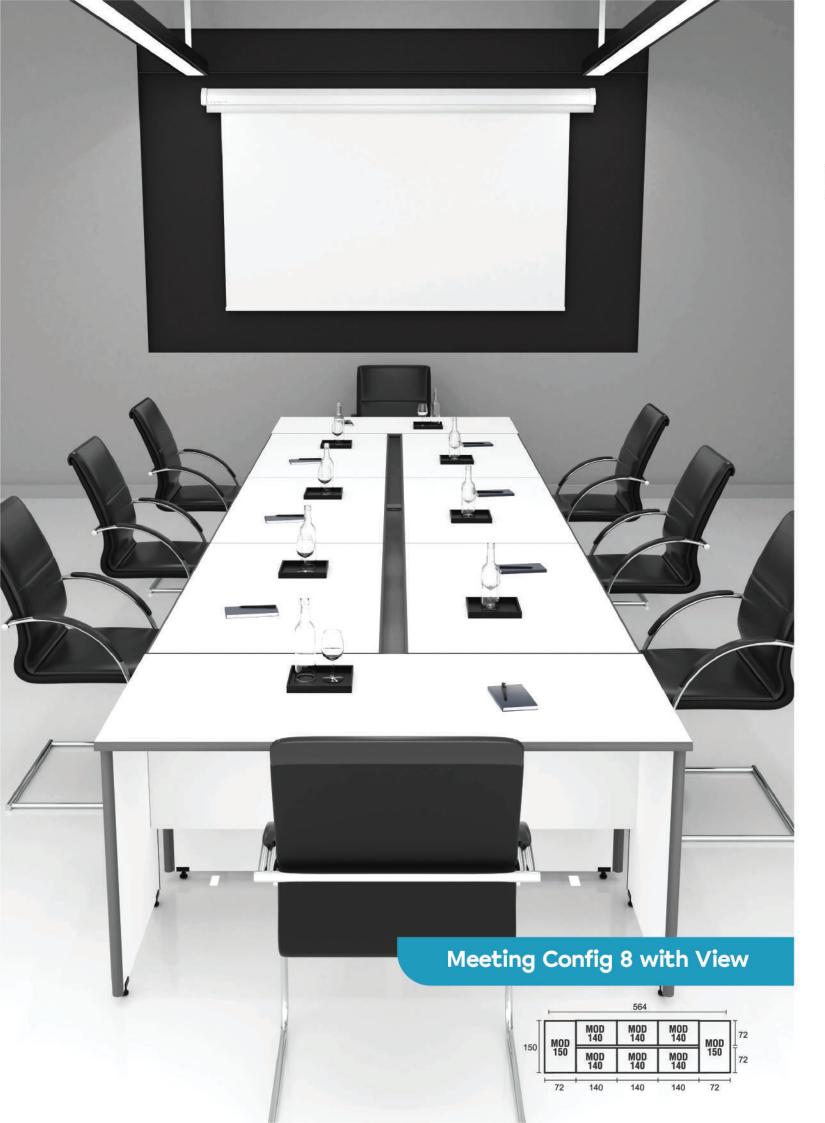

n kenyamanan dan fungsional. Semua kebutuhan Anda telah tersedia di seri **M-Class** dalam satu produk yang berkualitas tinggi.

## Kualitas.

Telah dipercaya lebih dari puluhan tahun menemani setiap langkah kesuksesan anda. Terbuat dari MFC (Melamine Face Chipboard) resistan terhadap air dan api serta anti gores, dan dilapisi dengan decorative paper melamine coated membuat M-Class memiliki ketahanan tinggi dalam penggunaan jangka waktu lama.

Perpaduan warna Abu-Abu Gelap dan Abu-Abu Terang, akan memberikan kesan elegan dan luxury dan memberikan sentuhan keindahaan dan keteduhan suasana ruang kantor Anda.



Desain.

dan inovasi.

## www.moderafurniture.com



## Staff Config 2 type B













## www.moderafurniture.com





MOD 160

HD

MOD HD MOD HD MOD 160 131 160 131 160













Meeting Config 4 Person



## www.moderafurniture.com







## Meeting Config 8-16 Person



# Products Dimension



|                |        |        |       | Dro           | awer      |         |        |       |        |
|----------------|--------|--------|-------|---------------|-----------|---------|--------|-------|--------|
| Hanging Drawer |        |        |       | Mobile Drawer |           |         |        |       |        |
| -              | Туре   | Length | Width | Height        |           | Туре    | Length | Width | Height |
|                | HD 131 | 40     | 47    | 45            |           | MD 331  | 40     | 48    | 57     |
| -              | HD 132 | 40     | 35    | 45            |           |         |        |       |        |
|                |