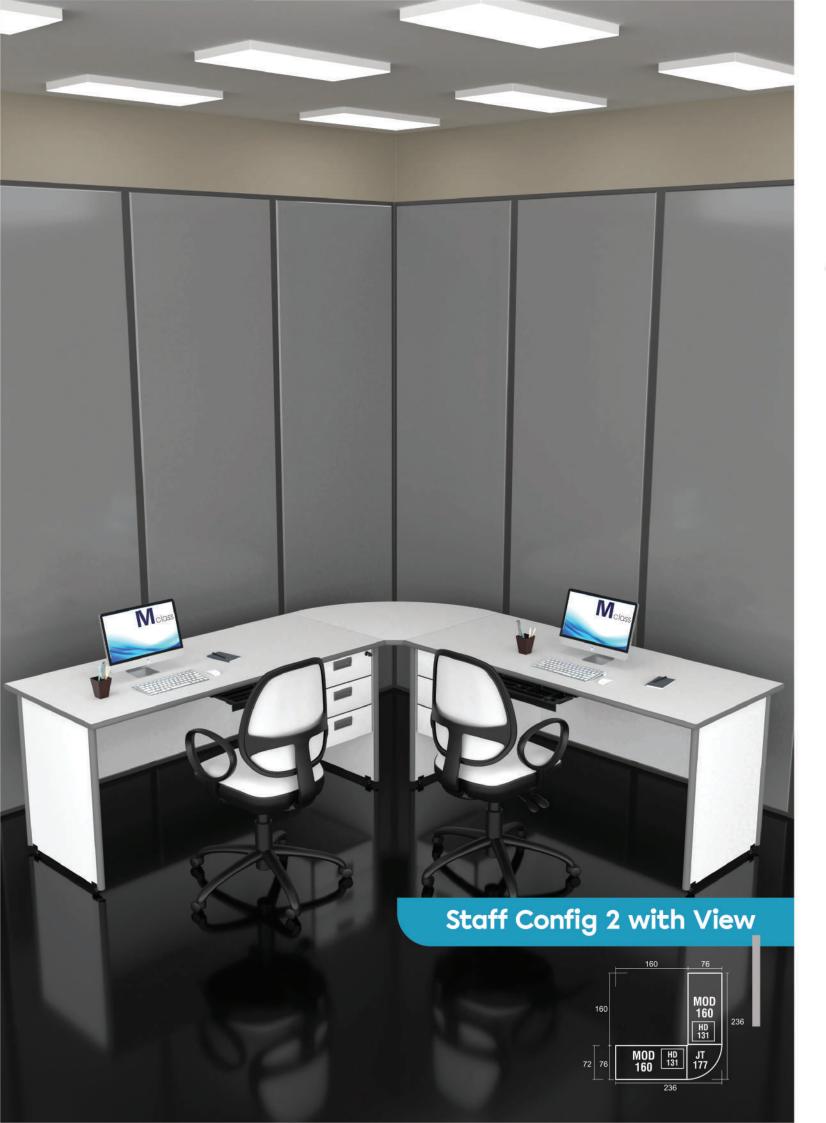

cil Tray, Cabinet, Lemari penyimpanan serta Meja Meeting yang menggabungkan antara estetika keindahan kenyamanan dan fungsional. Semua kebutuhan Anda telah tersedia di seri **M-Class** dalam satu produk yang berkualitas tinggi.

## Kualitas.

Telah dipercaya lebih dari puluhan tahun menemani setiap langkah kesuksesan anda. Terbuat dari MFC (Melamine Face Chipboard) resistan terhadap air dan api serta anti gores, dan dilapisi dengan decorative paper melamine coated membuat M-Class memiliki ketahanan tinggi dalam penggunaan jangka waktu lama.

Perpaduan warna Abu-Abu Gelap dan Abu-Abu Terang, akan memberikan kesan elegan dan luxury dan memberikan sentuhan keindahaan dan keteduhan suasana ruang kantor Anda.



Desain.

dan inovasi.

## www.moderafurniture.com



## Staff Config 2 type B













## www.moderafurniture.com





MOD 160

HD

MOD HD MOD HD MOD 160 131 160 131 160













Meeting Config 4 Person



## www.moderafurniture.com







## Meeting Config 8-16 Person



# Products Dimension



|                |        |        |       | Dro           | awer      |         |        |       |        |
|----------------|--------|--------|-------|---------------|-----------|---------|--------|-------|--------|
| Hanging Drawer |        |        |       | Mobile Drawer |           |         |        |       |        |
| -              | Туре   | Length | Width | Height        |           | Туре    | Length | Width | Height |
|                | HD 131 | 40     | 47    | 45            |           | MD 331  | 40     | 48    | 57     |
| -              | HD 132 | 40