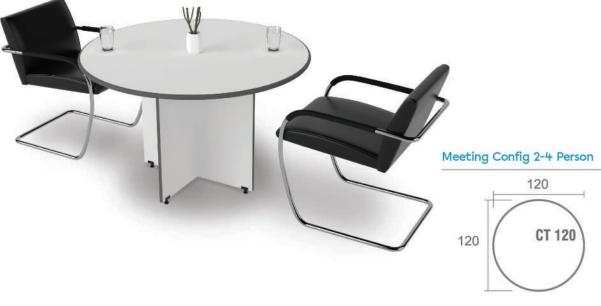

# Products Dimension

|                |        |        |       | Dro           | awer      |         |        |       |        |
|----------------|--------|--------|-------|---------------|-----------|---------|--------|-------|--------|
| Hanging Drawer |        |        |       | Mobile Drawer |           |         |        |       |        |
| -              | Туре   | Length | Width | Height        |           | Туре    | Length | Width | Height |
|                | HD 131 | 40     | 47    | 45            |           | MD 331  | 40     | 48    | 57     |
| -              | HD 132 | 40     | 35    | 45            |           |         |        |       |        |
|                |        |        |       |               |           | Туре    | Length | Width | Height |
|                |        |        |       |               |           | MD 332  | 48     | 48    | 57     |
|                | Туре   | Length | Width | Height        | ng Top    | Туре    | Length | Width | Height |
| T              | JT 175 | 144    | 72    | 75            |           | JT 177  | 72     | 72    | 2.5    |
|                |        |        |       | Confere       | nce Table |         |        |       |        |
|                | Туре   | Length | Width | Height        |           | Туре    | Length | Width | Height |
|                | CT 120 | 120    | 120   | 75            | T         | CT 1018 | 180    | 85    | 75     |
| Ŧ              |        |        |       |               |           | CT 1020 | 200    | 100   | 75     |