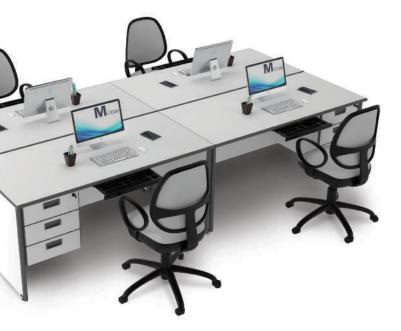

n serta Meja Meeting yang menggabungkan antara estetika keindahan kenyamanan dan fungsional. Semua kebutuhan Anda telah tersedia di seri **M-Class** dalam satu produk yang berkualitas tinggi.

## Kualitas.

Telah dipercaya lebih dari puluhan tahun menemani setiap langkah kesuksesan anda. Terbuat dari MFC (Melamine Face Chipboard) resistan terhadap air dan api serta anti gores, dan dilapisi dengan decorative paper melamine coated membuat M-Class memiliki ketahanan tinggi dalam penggunaan jangka waktu lama.

Perpaduan warna Abu-Abu Gelap dan Abu-Abu Terang, akan memberikan kesan elegan dan luxury dan memberikan sentuhan keindahaan dan keteduhan suasana ruang kantor Anda.



Desain.

dan inovasi.

## www.moderafurniture.com



## Staff Config 2 type B













## www.moderafurniture.com





MOD 160

HD

MOD HD MOD HD MOD 160 131 160 131 160













Meeting Config 4 Person



## www.moderafurniture.com







## Meeting Config 8-16 Person



# Products Dimension



|                |        |        |       | Dro           | awer      |         |        |       |        |
|----------------|--------|--------|-------|---------------|-----------|---------|--------|-------|--------|
| Hanging Drawer |        |        |       | Mobile Drawer |           |         |        |       |        |
| -              | Туре   | Length | Width | Height        |           | Туре    | Length | Width | Height |
|                | HD 131 | 40     | 47    | 45            |           | MD 331  | 40     | 48    | 57     |
| -              | HD 132 | 40     | 35    | 45            |