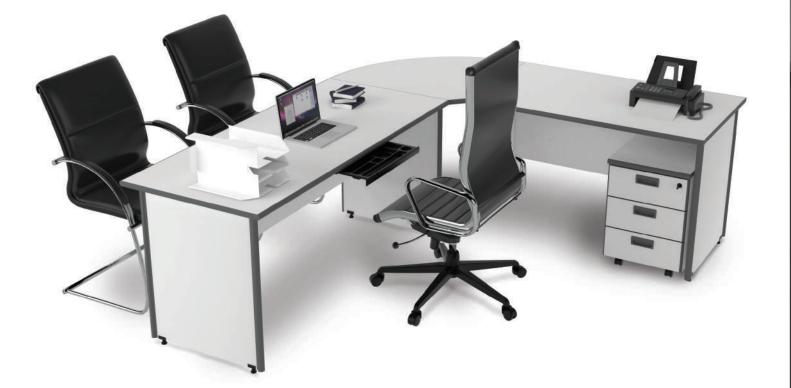

www.moderafurniture.com





## Staff Config 2 type A



## **Director Config with View**









kreatif, dinamis, M-Class menghadirkan kenyamanan

dalam suasana kerja Anda. Pilihan tepat untuk

menemani aktifitas Anda dalam melahirkan kreatifitas



Fungsi.

Dinamis dan Elegan, desain terbaik sebuah mahakarya dari MODERA. Di desain untuk anda yang dari meja kerja yang dilengkapi dengan Pencil Tray, Cabinet, Lemari penyimpanan serta Meja Meeting yang menggabungkan antara estetika keindahan kenyamanan dan fungsional. Semua kebutuhan Anda telah tersedia di seri **M-Class** dalam satu produk yang berkualitas tinggi.

## Kualitas.

Telah dipercaya lebih dari puluhan tahun menemani setiap langkah kesuksesan anda. Terbuat dari MFC (Melamine Face Chipboard) resistan terhadap air dan api ser